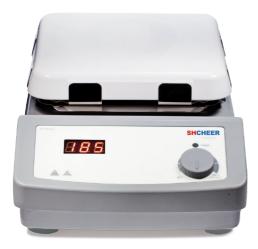

## HP550-S

## **LED Hotplate**

#### **Features**

- •LED display shows temperature
- •Max. temperature to  $550^{\circ}\,$  C.
- •Separate safety circuits with fixed safety temperature of 580° C
- •External temperature control is possible by connecting the temperature sensor(PT 1000) with an accuracy at  $\pm 0.5^{\circ}$  C
- Glass ceramic work plate provides excellent chemical-resistant performance and most efficient heat transferer
- •The "HOT" warning will flash when the work plate temperature is above 50° C even the hotplate is turned off

#### **Specifications**

|                                              | HP550-S                        |
|----------------------------------------------|--------------------------------|
| Work plate dimensions [W x D]                | 184x184mm (7 inch)             |
| Work plate material                          | Glass ceramic                  |
| Power                                        | 1010W                          |
| Voltage Frequency                            | 100-120/200-240V,50/60Hz       |
| Heating Power                                | 1000W                          |
| heating position                             | 1                              |
| Heating temperature range                    | Room temp550° C,increment 5° C |
| Control accuracy of work plate               | ±10° C                         |
| Safety temperature                           | 580° C                         |
| Temperature display                          | led                            |
| Temperature display accuracy                 | ±1° C                          |
| External temperature sensor                  | PT1000(±0.5°C)                 |
| Heating warning                              | 50° C                          |
| Protection class                             | IP2X                           |
| Dimension [W x D x H]                        | 215x360x112mm                  |
| Weight                                       | 4.5kg                          |
| Permissible ambient temperature and humidity | 5-40° C 80%                    |