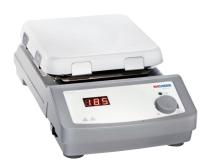

## HP550-S

## **LED Hotplate**

#### **Features**

- •LED display shows temperature
- •Max. temperature to  $550^{\circ}\,$  C.
- •Separate safety circuits with fixed safety temperature of 580° C
- •External temperature control is possible by connecting the temperature sensor(PT 1000) with an accuracy at  $\pm 0.5^{\circ}$  C
- Glass ceramic work plate provides excellent chemical-resistant performance and most efficient heat transferer
- •The "HOT" warning will flash when the work plate temperature is above 50° C even the hotplate is turned off

#### **Specifications**

|                                              | HP550-S                        |
|----------------------------------------------|--------------------------------|
| Work plate dimensions [W x D]                | 184x184mm (7 inch)             |
| Work plate material                          | Glass ceramic                  |
| Power                                        | 1010W                          |
| Voltage Frequency                            | 100-120/200-240V,50/60Hz       |
| Heating Power                                | 1000W                          |
| heating position                             | 1                              |
| Heating temperature range                    | Room temp550° C,increment 5° C |
| Control accuracy of work plate               | ±10° C                         |
| Safety temperature                           | 580° C                         |
| Temperature display                          | led                            |
| Temperature display accuracy                 | ±1° C                          |
| External temperature sensor                  | PT1000(±0.5°C)                 |
| Heating warning                              | 50° C                          |
| Protection class                             | IP2X                           |
| Dimension [W x D x H]                        | 215x360x112mm                  |
| Weight                                       | 4.5kg                          |
| Permissible ambient temperature and humidity | 5-40° C 80%                    |